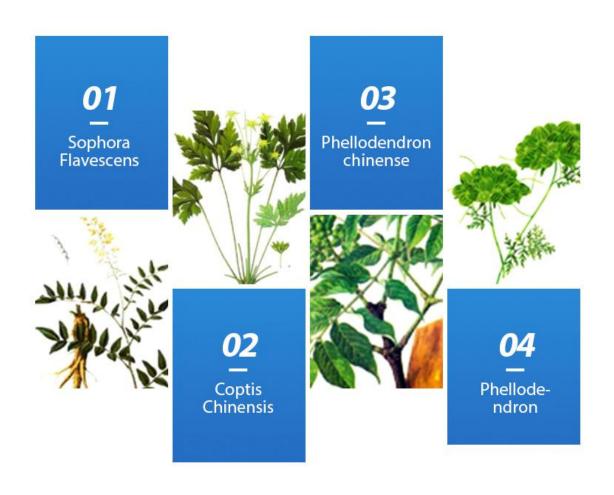

## **Plant Extract Mild Formula**

| Product Name | ROSUN® Feminine Wash                                                      |
|--------------|---------------------------------------------------------------------------|
| Volume       | 150ml,200ml                                                               |
|              | Trichloro hydroxydiphenyl Ether: 1 .5g/L ~ 2.0g/L                         |
| Active       | Chlorhexidine Acetate: 0.8g/L ~1.2g/L                                     |
| Ingredients  | Sophora Flavescens,Cnidii fructus,Phellodendri chinensis cortex,          |
|              | Coptis Chinensis                                                          |
| Туре         | Liquid                                                                    |
| Application  | Bacteriostasis and daily cleaning nursing of perineum                     |
| Microbiolog  | A strong inhibitory effect on staphylococcus aureus, escherichia coli and |
|              | candida albicans.                                                         |
| Function     | Female vulva antibacterial, Cleansing, Care, Vagina cleanse,              |
|              | Vaginal antibacterial                                                     |
| Applicable   | Women over 16 years of age                                                |
| People       |                                                                           |