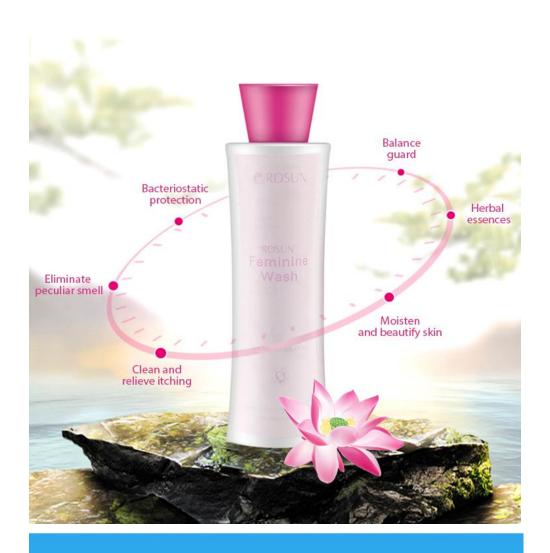

## **Product Display**

Our product has a strong inhibitory effect on Staphylococcus aureus, Escherichia coli, Candida albicans and other common pathogenic bacteria; it can be used for bacteriostatic nursing of female perineum and male reproductive parts; it is safe, non-irritating, non-burning sensation, no odor, and is a new type of nursing product with comprehensive function and remarkable effect at present.

## **Application and Principles:**

It can kill intestinal pathogens, pyogenic cocci, pathogenic yeasts and common bacteria in hospital infection. The combination of chlorhexidine acetate and ethanol can play a synergistic bactericidal role