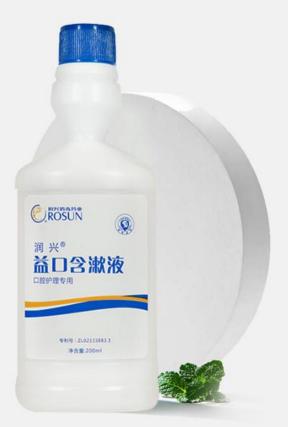

## CHENGDU ROSUN DISINFECTION

#### **Mouth Wash introduction**

Makes The Rivers And Earth Cleaner Helps Billions Of People Be Healthier